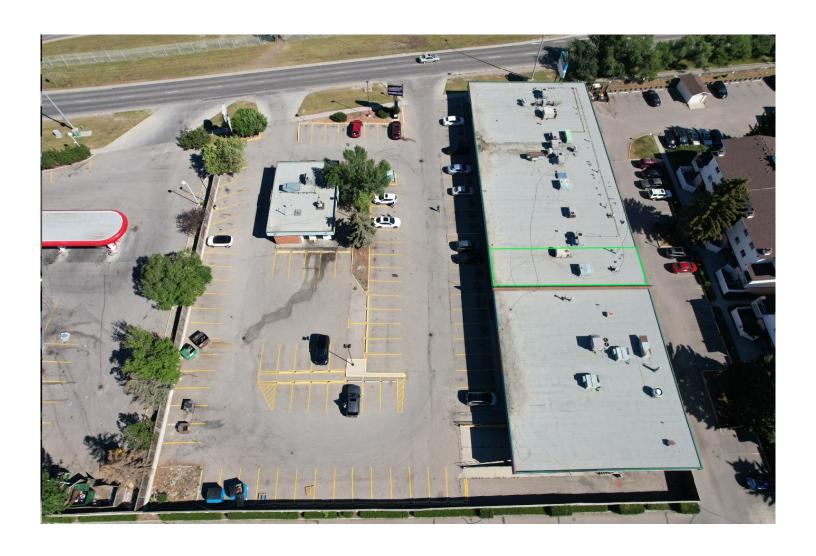

### #16 3745 Memorial Drive SE

Calgary, Alberta

### **Municipal Address**

#16 3745 Memorial Drive SE Calgary, Alberta