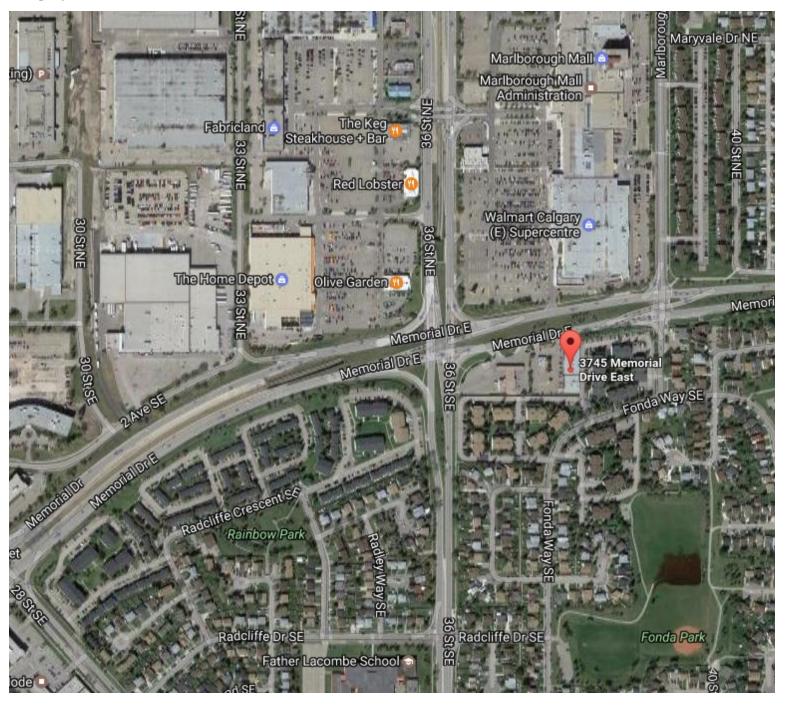

### **Municipal Address**

#16 3745 Memorial Drive SE Calgary, Alberta

#### **Legal Description**

Plan Forest Heights Calgary 8110785 Lot 2