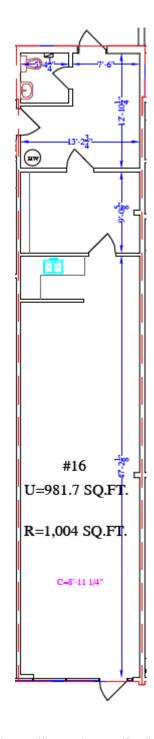

leasing@kennington.ca

### FOR LEASE | RETAIL SPACE



### #16 3745 Memorial Drive SE

Calgary, Alberta

### **Municipal Address**

#16 3745 Memorial Drive SE Calgary, Alberta

#### **Legal Description**

Plan Forest Heights Calgary 8110785 Lot 2

#### **Zoning**

Direct Control 4D2010

#### **Area**

1,003.5 sq. ft.

#### **Operating Costs**

\$16.44 / sq. ft. (2024 CAM & Tax)

AVAILABLE: June 1, 2024

#### Power

100A, 120/208V, 3 Phase

leasing@kennington.ca

### #16 3745 Memorial Drive SE

Calgary, Alberta

AVAILABLE: June 1, 2024



leasing@kennington.ca

## #16 3745 Memorial Drive SE

Calgary, Alberta

AVAILABLE: June 1, 2024



leasing@kennington.ca

# #16 3745 Memorial Drive SE

Calgary, Alberta

AVAILABLE: June 1, 2024